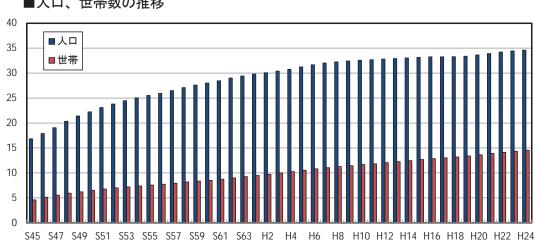

| 第 2   | 地形・地盤・・・・・・・・・・1-28                               |
|-------|---------------------------------------------------|
| 第3    | 活断層 · · · · · · · · · · · · · · · · 1−33          |
| 第4    | 河 川1-34                                           |
| 第 5   | 気 象 1-34                                          |
| 5.    | 1 気温・・・・・・・・・・・・・・・・・・・・・・・1-34                   |
| 5.    | 2 降水量・・・・・・・・・・・・・・・・・・・・・・・1-35                  |
| 第6    | 地震災害履歴 · · · · · · 1-36                           |
| 6.    | 1 埼玉県における災害履歴1-36                                 |
| 6.    | 2 本市における災害履歴1-38                                  |
| 第7    | 風水害履歴 · · · · · · · · 1-39                        |
| 第2節   | 社会環境の特性・・・・・・・・・・・・・・・・・・・・・・・・・1-40              |
| 第1    | 人口1-41                                            |
| 1.    | 1 人口、世帯数の推移・・・・・・・・・・・・・・・・・・・1-41                |
| 1.    | 2 地区別人口、世帯数1-41                                   |
| 1.    | 3 災害時要援護者人口1-42                                   |
| 1.    |                                                   |
| 1.    | 5 PD 1 790                                        |
| 第2    | 建物1-46                                            |
| 第3    | 交 通1-47                                           |
| 3.    | 10.0                                              |
| 3.    | 2 鉄道利用者の状況・・・・・・・・・・・・・・・・・・1-47                  |
| 第4    | 土地利用 · · · · · · · · 1-49                         |
| 4.    |                                                   |
| 4.    | 1 20 20 20 20 20 20 20 20 20 20 20 20 20          |
| 第3節   | 被害想定 · · · · · · · · · 1-51                       |
| 第1    | 地震被害想定 · · · · · · · 1-52                         |
| 1.    | 1 想定地震1-52                                        |
| 1.    | 2 想定結果・・・・・・・・・・・・・・・・・・・・・・1-54                  |
| 第 2   | 風水害被害想定 · · · · · · · · · · · · · · · · · · ·     |
| 2.    | 1 浸水想定河川 · · · · · · · · · · · · · · · · · · ·    |
| 2.    | 2 浸水想定結果・・・・・・・・・・・・・・・・・・1-56                    |
| 2.    | 3 水害危険区域 · · · · · · · · · · · · · · · · · · ·    |
| 第5章 丿 | 越市の防災対策の基本方針・・・・・・・・・・・・・・・・・ 1-59                |
| 第1節   | - 震災対策の基本方針・・・・・・・・・・・・・・・・・・・・・・・・1-60           |
| 第1    | 震災対策の基本的考え方 · · · · · · · · · · · · · · · · · · · |
| 第 2   | 震災対策の目標・・・・・・・・・・・・・・・・・・・・・・・・1-61               |
| 2.    |                                                   |
| 2.    | 2 本市の応急対策の目標フレーム・・・・・・・・・・・・・・・・・1-61             |
| 第 2 節 | 風水害対策の基本方針・・・・・・・・・・・・・・・・・・・・・・・・1-63            |
| 第1    | 計画の目的・・・・・・・・・・・・・・・・・・・・・・・・1-64                 |
| 第 2   | 計画の目標・・・・・・・・・・・・・・・・・・・・・・・・・・・・・・・1-64          |
| 第3節   | 事故災害対策の基本方針・・・・・・・・・・・・・・・・・・・・・・・・1-65           |
| 第1    | 大規模事故災害の選定・・・・・・・・・・・・・・・・・1-66                   |
| 第2    | 本市に係る事故災害・・・・・・・・・・・・1-67                         |