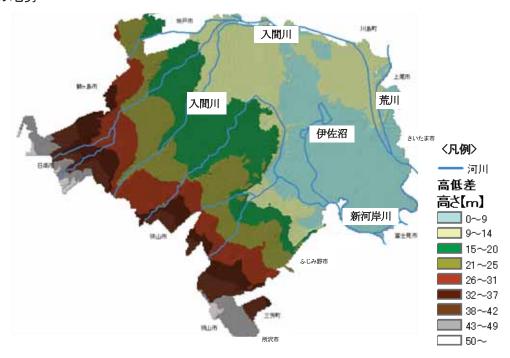

| 第 2   | 地形・地盤・・・・・・・・・・1-28                               |
|-------|---------------------------------------------------|
| 第3    | 活断層 · · · · · · · · · · · · · · · · 1−33          |
| 第4    | 河 川1-34                                           |
| 第 5   | 気 象 1-34                                          |
| 5.    | 1 気温・・・・・・・・・・・・・・・・・・・・・・・1-34                   |
| 5.    | 2 降水量・・・・・・・・・・・・・・・・・・・・・・・1-35                  |
| 第6    | 地震災害履歴 · · · · · · 1-36                           |
| 6.    | 1 埼玉県における災害履歴1-36                                 |
| 6.    | 2 本市における災害履歴1-38                                  |
| 第7    | 風水害履歴 · · · · · · · · 1-39                        |
| 第2節   | 社会環境の特性・・・・・・・・・・・・・・・・・・・・・・・・・1-40              |
| 第1    | 人口1-41                                            |
| 1.    | 1 人口、世帯数の推移・・・・・・・・・・・・・・・・・・・1-41                |
| 1.    | 2 地区別人口、世帯数1-41                                   |
| 1.    | 3 災害時要援護者人口1-42                                   |
| 1.    |                                                   |
| 1.    | 5 PD 1 790                                        |
| 第2    | 建物1-46                                            |
| 第3    | 交 通1-47                                           |
| 3.    | 10.0                                              |
| 3.    | 2 鉄道利用者の状況・・・・・・・・・・・・・・・・・・1-47                  |
| 第4    | 土地利用 · · · · · · · · 1-49                         |
| 4.    |                                                   |
| 4.    | 1 20 20 20 20 20 20 20 20 20 20 20 20 20          |
| 第3節   | 被害想定 · · · · · · · · · 1-51                       |
| 第1    | 地震被害想定 · · · · · · · 1-52                         |
| 1.    | 1 想定地震1-52                                        |
| 1.    | 2 想定結果・・・・・・・・・・・・・・・・・・・・・・1-54                  |
| 第 2   | 風水害被害想定 · · · · · · · · · · · · · · · · · · ·     |
| 2.    | 1 浸水想定河川 · · · · · · · · · · · · · · · · · · ·    |
| 2.    | 2 浸水想定結果・・・・・・・・・・・・・・・・・・1-56                    |
| 2.    | 3 水害危険区域 · · · · · · · · · · · · · · · · · · ·    |
| 第5章 丿 | 越市の防災対策の基本方針・・・・・・・・・・・・・・・・・ 1-59                |
| 第1節   | - 震災対策の基本方針・・・・・・・・・・・・・・・・・・・・・・・・1-60           |
| 第1    | 震災対策の基本的考え方 · · · · · · · · · · · · · · · · · · · |
| 第 2   | 震災対策の目標・・・・・・・・・・・・・・・・・・・・・・・・1-61               |
| 2.    |                                                   |
| 2.    | 2 本市の応急対策の目標フレーム・・・・・・・・・・・・・・・・・1-61             |
| 第 2 節 | 風水害対策の基本方針・・・・・・・・・・・・・・・・・・・・・・・・1-63            |
| 第1    | 計画の目的・・・・・・・・・・・・・・・・・・・・・・・・1-64                 |
| 第 2   | 計画の目標・・・・・・・・・・・・・・・・・・・・・・・・・・・・・・・1-64          |
| 第3節   | 事故災害対策の基本方針・・・・・・・・・・・・・・・・・・・・・・・・1-65           |
| 第1    | 大規模事故災害の選定・・・・・・・・・・・・・・・・・1-66                   |
| 第2    | 本市に係る事故災害・・・・・・・・・・・・1-67                         |