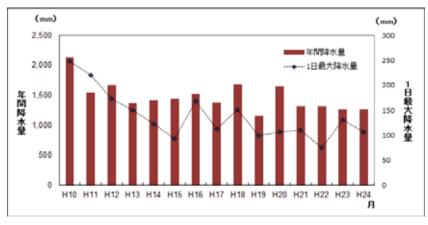

| 第 2   | 地形・地盤・・・・・・・・・・1-28                               |
|-------|---------------------------------------------------|
| 第3    | 活断層 · · · · · · · · · · · · · · · · 1−33          |
| 第4    | 河 川1-34                                           |
| 第 5   | 気 象 1-34                                          |
| 5.    | 1 気温・・・・・・・・・・・・・・・・・・・・・・・1-34                   |
| 5.    | 2 降水量・・・・・・・・・・・・・・・・・・・・・・・1-35                  |
| 第6    | 地震災害履歴 · · · · · · 1-36                           |
| 6.    | 1 埼玉県における災害履歴1-36                                 |
| 6.    | 2 本市における災害履歴1-38                                  |
| 第7    | 風水害履歴 · · · · · · · · 1-39                        |
| 第2節   | 社会環境の特性・・・・・・・・・・・・・・・・・・・・・・・・・1-40              |
| 第1    | 人口1-41                                            |
| 1.    | 1 人口、世帯数の推移・・・・・・・・・・・・・・・・・・・1-41                |
| 1.    | 2 地区別人口、世帯数1-41                                   |
| 1.    | 3 災害時要援護者人口1-42                                   |
| 1.    |                                                   |
| 1.    | 5 PD 1 790                                        |
| 第2    | 建物1-46                                            |
| 第3    | 交 通1-47                                           |
| 3.    | 10.0                                              |
| 3.    | 2 鉄道利用者の状況・・・・・・・・・・・・・・・・・・1-47                  |
| 第4    | 土地利用 · · · · · · · · 1-49                         |
| 4.    |                                                   |
| 4.    | 1 20 20 20 20 20 20 20 20 20 20 20 20 20          |
| 第3節   | 被害想定 · · · · · · · · · 1-51                       |
| 第1    | 地震被害想定 · · · · · · · 1-52                         |
| 1.    | 1 想定地震1-52                                        |
| 1.    | 2 想定結果・・・・・・・・・・・・・・・・・・・・・・1-54                  |
| 第 2   | 風水害被害想定 · · · · · · · · · · · · · · · · · · ·     |
| 2.    | 1 浸水想定河川 · · · · · · · · · · · · · · · · · · ·    |
| 2.    | 2 浸水想定結果・・・・・・・・・・・・・・・・・・1-56                    |
| 2.    | 3 水害危険区域 · · · · · · · · · · · · · · · · · · ·    |
| 第5章 丿 | 越市の防災対策の基本方針・・・・・・・・・・・・・・・・・ 1-59                |
| 第1節   | - 震災対策の基本方針・・・・・・・・・・・・・・・・・・・・・・・・1-60           |
| 第1    | 震災対策の基本的考え方 · · · · · · · · · · · · · · · · · · · |
| 第 2   | 震災対策の目標・・・・・・・・・・・・・・・・・・・・・・・・1-61               |
| 2.    |                                                   |
| 2.    | 2 本市の応急対策の目標フレーム・・・・・・・・・・・・・・・・・1-61             |
| 第 2 節 | 風水害対策の基本方針・・・・・・・・・・・・・・・・・・・・・・・・1-63            |
| 第1    | 計画の目的・・・・・・・・・・・・・・・・・・・・・・・・1-64                 |
| 第 2   | 計画の目標・・・・・・・・・・・・・・・・・・・・・・・・・・・・・・・1-64          |
| 第3節   | 事故災害対策の基本方針・・・・・・・・・・・・・・・・・・・・・・・・1-65           |
| 第1    | 大規模事故災害の選定・・・・・・・・・・・・・・・・・1-66                   |
| 第2    | 本市に係る事故災害・・・・・・・・・・・・1-67                         |