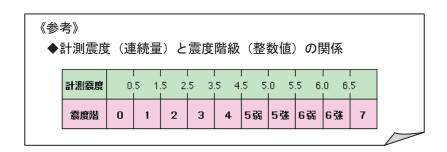

|
| 人的被害            | 人的被害           | 冬18時,8m/s    | 8        | 2       | 4                       | 25      |
| (人)             |                | 夏12時,8m/s    | 216      | 68      | 126                     | 480     |
|                 | 負傷者数           | 冬5時,8m/s     | 356      | 98      | 151                     | 815     |
|                 |                |              | 309      | 98      | 184                     | 696     |
| 1日後避難           | 者数(人)          | 冬18時,8m/s    | 28, 388  | 13, 489 | 8, 517                  | 28, 663 |
| 帰宅困難者数 (人) 夏12時 |                | 59, 617      | 51, 074  | 55, 302 | 25, 953                 |         |
| ライフライン          | 上水道            | 〔(断水人口)      | 110, 583 | 53, 302 | 31, 222                 | 99, 550 |

出典) 「埼玉県地震被害想定調査報告書」平成19年9月、埼玉県



# 第2 風水害被害想定

#### 2.1 浸水想定河川

洪水害には溢水や堤防の決壊による外水はん濫と、堤内地の排水不良から起こる内水はん濫とがある。このうち、大きな被害を生じるのは大河川の外水はん濫であるが、本市の場合、市域を荒川、入間川をはじめとする 10 の一級河川が流れており、過去においては大きな洪水被害が発生している。

そのため、国土交通省及び埼玉県による一級河川の改修が進められた結果、最近では、これら河川のはん濫は起きていない。

洪水予報河川及び水位情報周知河川については、水防法第14条に基づき、河川整備の基本となる、降雨によりはん濫した場合に浸水が想定される区域を浸水想定区域として指定し、浸水した場合に想定される水深を表示した図面(浸水想定区域図)が作成され、関係市町村長へ通知されることとなっている。

現在、指定・公表されている浸水想定区域のうち、本市に関係する河川は次のとおりである。

#### ■荒川及び新河岸川の浸水想定について

| 指定河川名 | 浸水想定区域図名                        | 作成者                                         | 作成・<br>指定年月日 | 告示番号             | 指定の前提となる<br>計画降雨                            |  |
|-------|---------------------------------|---------------------------------------------|--------------|------------------|---------------------------------------------|--|
| 荒川    | 荒川水系荒