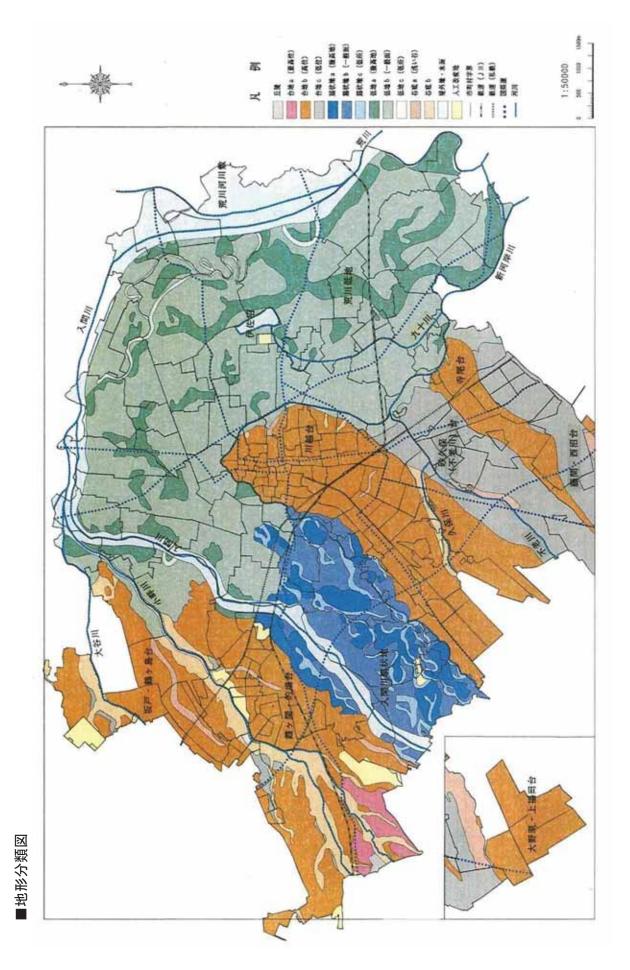

| 第 2   | 地形・地盤・・・・・・・・・・1-28                               |
|-------|---------------------------------------------------|
| 第3    | 活断層 · · · · · · · · · · · · · · · · 1−33          |
| 第4    | 河 川1-34                                           |
| 第 5   | 気 象 1-34                                          |
| 5.    | 1 気温・・・・・・・・・・・・・・・・・・・・・・・1-34                   |
| 5.    | 2 降水量・・・・・・・・・・・・・・・・・・・・・・・1-35                  |
| 第6    | 地震災害履歴 · · · · · · 1-36                           |
| 6.    | 1 埼玉県における災害履歴1-36                                 |
| 6.    | 2 本市における災害履歴1-38                                  |
| 第7    | 風水害履歴 · · · · · · · · 1-39                        |
| 第2節   | 社会環境の特性・・・・・・・・・・・・・・・・・・・・・・・・・1-40              |
| 第1    | 人口1-41                                            |
| 1.    | 1 人口、世帯数の推移・・・・・・・・・・・・・・・・・・・1-41                |
| 1.    | 2 地区別人口、世帯数1-41                                   |
| 1.    | 3 災害時要援護者人口1-42                                   |
| 1.    |                                                   |
| 1.    | 5 PD 1 790                                        |
| 第2    | 建物1-46                                            |
| 第3    | 交 通1-47                                           |
| 3.    | 10.0                                              |
| 3.    | 2 鉄道利用者の状況・・・・・・・・・・・・・・・・・・1-47                  |
| 第4    | 土地利用 · · · · · · · · 1-49                         |
| 4.    |                                                   |
| 4.    | 1 20 20 20 20 20 20 20 20 20 20 20 20 20          |
| 第3節   | 被害想定 · · · · · · · · · 1-51                       |
| 第1    | 地震被害想定 · · · · · · · 1-52                         |
| 1.    | 1 想定地震1-52                                        |
| 1.    | 2 想定結果・・・・・・・・・・・・・・・・・・・・・・1-54                  |
| 第 2   | 風水害被害想定 · · · · · · · · · · · · · · · · · · ·     |
| 2.    | 1 浸水想定河川 · · · · · · · · · · · · · · · · · · ·    |
| 2.    | 2 浸水想定結果・・・・・・・・・・・・・・・・・・1-56                    |
| 2.    | 3 水害危険区域 · · · · · · · · · · · · · · · · · · ·    |
| 第5章 丿 | 越市の防災対策の基本方針・・・・・・・・・・・・・・・・・ 1-59                |
| 第1節   | - 震災対策の基本方針・・・・・・・・・・・・・・・・・・・・・・・・1-60           |
| 第1    | 震災対策の基本的考え方 · · · · · · · · · · · · · · · · · · · |
| 第 2   | 震災対策の目標・・・・・・・・・・・・・・・・・・・・・・・・1-61               |
| 2.    |                                                   |
| 2.    | 2 本市の応急対策の目標フレーム・・・・・・・・・・・・・・・・・1-61             |
| 第 2 節 | 風水害対策の基本方針・・・・・・・・・・・・・・・・・・・・・・・・1-63            |
| 第1    | 計画の目的・・・・・・・・・・・・・・・・・・・・・・・・1-64                 |
| 第 2   | 計画の目標・・・・・・・・・・・・・・・・・・・・・・・・・・・・・・・1-64          |
| 第3節   | 事故災害対策の基本方針・・・・・・・・・・・・・・・・・・・・・・・・1-65           |
| 第1    | 大規模事故災害の選定・・・・・・・・・・・・・・・・・1-66                   |
| 第2    | 本市に係る事故災害・・・・・・・・・・・・1-67                         |