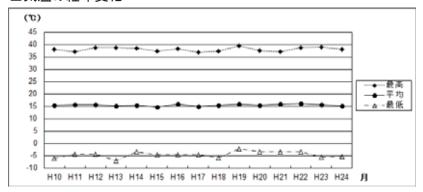

| 第 2   | 地形・地盤・・・・・・・・・・1-28                               |
|-------|---------------------------------------------------|
| 第3    | 活断層 · · · · · · · · · · · · · · · · 1−33          |
| 第4    | 河 川1-34                                           |
| 第 5   | 気 象 1-34                                          |
| 5.    | 1 気温・・・・・・・・・・・・・・・・・・・・・・・1-34                   |
| 5.    | 2 降水量・・・・・・・・・・・・・・・・・・・・・・・1-35                  |
| 第6    | 地震災害履歴 · · · · · · 1-36                           |
| 6.    | 1 埼玉県における災害履歴1-36                                 |
| 6.    | 2 本市における災害履歴1-38                                  |
| 第7    | 風水害履歴 · · · · · · · · 1-39                        |
| 第2節   | 社会環境の特性・・・・・・・・・・・・・・・・・・・・・・・・・1-40              |
| 第1    | 人口1-41                                            |
| 1.    | 1 人口、世帯数の推移・・・・・・・・・・・・・・・・・・・1-41                |
| 1.    | 2 地区別人口、世帯数1-41                                   |
| 1.    | 3 災害時要援護者人口1-42                                   |
| 1.    |                                                   |
| 1.    | 5 PD 1 790                                        |
| 第2    | 建物1-46                                            |
| 第3    | 交 通1-47                                           |
| 3.    | 10.0                                              |
| 3.    | 2 鉄道利用者の状況・・・・・・・・・・・・・・・・・・1-47                  |
| 第4    | 土地利用 · · · · · · · · 1-49                         |
| 4.    |                                                   |
| 4.    | 1 20 20 20 20 20 20 20 20 20 20 20 20 20          |
| 第3節   | 被害想定 · · · · · · · · · 1-51                       |
| 第1    | 地震被害想定 · · · · · · · 1-52                         |
| 1.    | 1 想定地震1-52                                        |
| 1.    | 2 想定結果・・・・・・・・・・・・・・・・・・・・・・1-54                  |
| 第 2   | 風水害被害想定 · · · · · · · · · · · · · · · · · · ·     |
| 2.    | 1 浸水想定河川 · · · · · · · · · · · · · · · · · · ·    |
| 2.    | 2 浸水想定結果・・・・・・・・・・・・・・・・・・1-56                    |
| 2.    | 3 水害危険区域 · · · · · · · · · · · · · · · · · · ·    |
| 第5章 丿 | 越市の防災対策の基本方針・・・・・・・・・・・・・・・・・ 1-59                |
| 第1節   | - 震災対策の基本方針・・・・・・・・・・・・・・・・・・・・・・・・1-60           |
| 第1    | 震災対策の基本的考え方 · · · · · · · · · · · · · · · · · · · |
| 第 2   | 震災対策の目標・・・・・・・・・・・・・・・・・・・・・・・・1-61               |
| 2.    |                                                   |
| 2.    | 2 本市の応急対策の目標フレーム・・・・・・・・・・・・・・・・・1-61             |
| 第 2 節 | 風水害対策の基本方針・・・・・・・・・・・・・・・・・・・・・・・・1-63            |
| 第1    | 計画の目的・・・・・・・・・・・・・・・・・・・・・・・・1-64                 |
| 第 2   | 計画の目標・・・・・・・・・・・・・・・・・・・・・・・・・・・・・・・1-64          |
| 第3節   | 事故災害対策の基本方針・・・・・・・・・・・・・・・・・・・・・・・・1-65           |
| 第1    | 大規模事故災害の選定・・・・・・・・・・・・・・・・・1-66                   |
| 第2    | 本市に係る事故災害・・・・・・・・・・・・1-67                         |