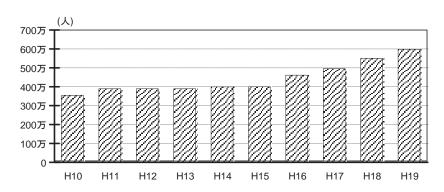

| 第 2   | 地形・地盤・・・・・・・・・・1-28                               |
|-------|---------------------------------------------------|
| 第3    | 活断層 · · · · · · · · · · · · · · · · 1−33          |
| 第4    | 河 川1-34                                           |
| 第 5   | 気 象 1-34                                          |
| 5.    | 1 気温・・・・・・・・・・・・・・・・・・・・・・・1-34                   |
| 5.    | 2 降水量・・・・・・・・・・・・・・・・・・・・・・・1-35                  |
| 第6    | 地震災害履歴 · · · · · · 1-36                           |
| 6.    | 1 埼玉県における災害履歴1-36                                 |
| 6.    | 2 本市における災害履歴1-38                                  |
| 第7    | 風水害履歴 · · · · · · · · 1-39                        |
| 第2節   | 社会環境の特性・・・・・・・・・・・・・・・・・・・・・・・・・1-40              |
| 第1    | 人口1-41                                            |
| 1.    | 1 人口、世帯数の推移・・・・・・・・・・・・・・・・・・・1-41                |
| 1.    | 2 地区別人口、世帯数1-41                                   |
| 1.    | 3 災害時要援護者人口1-42                                   |
| 1.    |                                                   |
| 1.    | 5 PD 1 790                                        |
| 第2    | 建物1-46                                            |
| 第3    | 交 通1-47                                           |
| 3.    | 10.0                                              |
| 3.    | 2 鉄道利用者の状況・・・・・・・・・・・・・・・・・・1-47                  |
| 第4    | 土地利用 · · · · · · · · 1-49                         |
| 4.    |                                                   |
| 4.    | 1 20 20 20 20 20 20 20 20 20 20 20 20 20          |
| 第3節   | 被害想定 · · · · · · · · · 1-51                       |
| 第1    | 地震被害想定 · · · · · · · 1-52                         |
| 1.    | 1 想定地震1-52                                        |
| 1.    | 2 想定結果・・・・・・・・・・・・・・・・・・・・・・1-54                  |
| 第 2   | 風水害被害想定 · · · · · · · · · · · · · · · · · · ·     |
| 2.    | 1 浸水想定河川 · · · · · · · · · · · · · · · · · · ·    |
| 2.    | 2 浸水想定結果・・・・・・・・・・・・・・・・・・1-56                    |
| 2.    | 3 水害危険区域 · · · · · · · · · · · · · · · · · · ·    |
| 第5章 丿 | 越市の防災対策の基本方針・・・・・・・・・・・・・・・・・ 1-59                |
| 第1節   | - 震災対策の基本方針・・・・・・・・・・・・・・・・・・・・・・・・1-60           |
| 第1    | 震災対策の基本的考え方 · · · · · · · · · · · · · · · · · · · |
| 第 2   | 震災対策の目標・・・・・・・・・・・・・・・・・・・・・・・・1-61               |
| 2.    |                                                   |
| 2.    | 2 本市の応急対策の目標フレーム・・・・・・・・・・・・・・・・・1-61             |
| 第 2 節 | 風水害対策の基本方針・・・・・・・・・・・・・・・・・・・・・・・・1-63            |
| 第1    | 計画の目的・・・・・・・・・・・・・・・・・・・・・・・・1-64                 |
| 第 2   | 計画の目標・・・・・・・・・・・・・・・・・・・・・・・・・・・・・・・1-64          |
| 第3節   | 事故災害対策の基本方針・・・・・・・・・・・・・・・・・・・・・・・・1-65           |
| 第1    | 大規模事故災害の選定・・・・・・・・・・・・・・・・・1-66                   |
| 第2    | 本市に係る事故災害・・・・・・・・・・・・1-67                         |