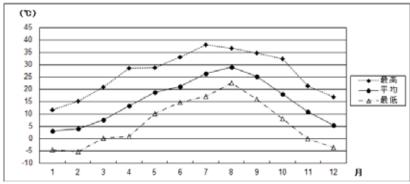

| 第 2   | 地形・地盤・・・・・・・・・・1-28                               |
|-------|---------------------------------------------------|
| 第3    | 活断層 · · · · · · · · · · · · · · · · 1−33          |
| 第4    | 河 川1-34                                           |
| 第 5   | 気 象 1-34                                          |
| 5.    | 1 気温・・・・・・・・・・・・・・・・・・・・・・・1-34                   |
| 5.    | 2 降水量・・・・・・・・・・・・・・・・・・・・・・・1-35                  |
| 第6    | 地震災害履歴 · · · · · · 1-36                           |
| 6.    | 1 埼玉県における災害履歴1-36                                 |
| 6.    | 2 本市における災害履歴1-38                                  |
| 第7    | 風水害履歴 · · · · · · · · 1-39                        |
| 第2節   | 社会環境の特性・・・・・・・・・・・・・・・・・・・・・・・・・1-40              |
| 第1    | 人口1-41                                            |
| 1.    | 1 人口、世帯数の推移・・・・・・・・・・・・・・・・・・・1-41                |
| 1.    | 2 地区別人口、世帯数1-41                                   |
| 1.    | 3 災害時要援護者人口1-42                                   |
| 1.    |                                                   |
| 1.    | 5 PD 1 790                                        |
| 第2    | 建物1-46                                            |
| 第3    | 交 通1-47                                           |
| 3.    | 10.0                                              |
| 3.    | 2 鉄道利用者の状況・・・・・・・・・・・・・・・・・・1-47                  |
| 第4    | 土地利用 · · · · · · · · 1-49                         |
| 4.    |                                                   |
| 4.    | 1 20 20 20 20 20 20 20 20 20 20 20 20 20          |
| 第3節   | 被害想定 · · · · · · · · · 1-51                       |
| 第1    | 地震被害想定 · · · · · · · 1-52                         |
| 1.    | 1 想定地震1-52                                        |
| 1.    | 2 想定結果・・・・・・・・・・・・・・・・・・・・・・1-54                  |
| 第 2   | 風水害被害想定 · · · · · · · · · · · · · · · · · · ·     |
| 2.    | 1 浸水想定河川 · · · · · · · · · · · · · · · · · · ·    |
| 2.    | 2 浸水想定結果・・・・・・・・・・・・・・・・・・1-56                    |
| 2.    | 3 水害危険区域 · · · · · · · · · · · · · · · · · · ·    |
| 第5章 丿 | 越市の防災対策の基本方針・・・・・・・・・・・・・・・・・ 1-59                |
| 第1節   | - 震災対策の基本方針・・・・・・・・・・・・・・・・・・・・・・・・1-60           |
| 第1    | 震災対策の基本的考え方 · · · · · · · · · · · · · · · · · · · |
| 第 2   | 震災対策の目標・・・・・・・・・・・・・・・・・・・・・・・・1-61               |
| 2.    |                                                   |
| 2.    | 2 本市の応急対策の目標フレーム・・・・・・・・・・・・・・・・・1-61             |
| 第 2 節 | 風水害対策の基本方針・・・・・・・・・・・・・・・・・・・・・・・・1-63            |
| 第1    | 計画の目的・・・・・・・・・・・・・・・・・・・・・・・・1-64                 |
| 第 2   | 計画の目標・・・・・・・・・・・・・・・・・・・・・・・・・・・・・・・1-64          |
| 第3節   | 事故災害対策の基本方針・・・・・・・・・・・・・・・・・・・・・・・・1-65           |
| 第1    | 大規模事故災害の選定・・・・・・・・・・・・・・・・・1-66                   |
| 第2    | 本市に係る事故災害・・・・・・・・・・・・1-67                         |