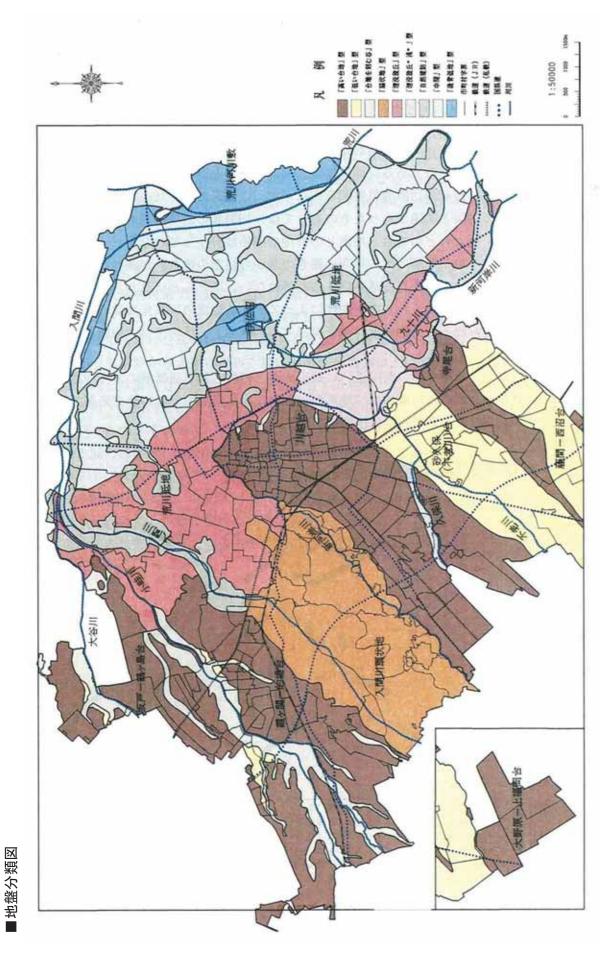

| 第 2   | 地形・地盤・・・・・・・・・・1-28                               |
|-------|---------------------------------------------------|
| 第3    | 活断層 · · · · · · · · · · · · · · · · 1−33          |
| 第4    | 河 川1-34                                           |
| 第 5   | 気 象 1-34                                          |
| 5.    | 1 気温・・・・・・・・・・・・・・・・・・・・・・・1-34                   |
| 5.    | 2 降水量・・・・・・・・・・・・・・・・・・・・・・・1-35                  |
| 第6    | 地震災害履歴 · · · · · · 1-36                           |
| 6.    | 1 埼玉県における災害履歴1-36                                 |
| 6.    | 2 本市における災害履歴1-38                                  |
| 第7    | 風水害履歴 · · · · · · · · 1-39                        |
| 第2節   | 社会環境の特性・・・・・・・・・・・・・・・・・・・・・・・・・1-40              |
| 第1    | 人口1-41                                            |
| 1.    | 1 人口、世帯数の推移・・・・・・・・・・・・・・・・・・・1-41                |
| 1.    | 2 地区別人口、世帯数1-41                                   |
| 1.    | 3 災害時要援護者人口1-42                                   |
| 1.    |                                                   |
| 1.    | 5 PD 1 790                                        |
| 第2    | 建物1-46                                            |
| 第3    | 交 通1-47                                           |
| 3.    | 10.0                                              |
| 3.    | 2 鉄道利用者の状況・・・・・・・・・・・・・・・・・・1-47                  |
| 第4    | 土地利用 · · · · · · · · 1-49                         |
| 4.    |                                                   |
| 4.    | 1 20 20 20 20 20 20 20 20 20 20 20 20 20          |
| 第3節   | 被害想定 · · · · · · · · · 1-51                       |
| 第1    | 地震被害想定 · · · · · · · 1-52                         |
| 1.    | 1 想定地震1-52                                        |
| 1.    | 2 想定結果・・・・・・・・・・・・・・・・・・・・・・1-54                  |
| 第 2   | 風水害被害想定 · · · · · · · · · · · · · · · · · · ·     |
| 2.    | 1 浸水想定河川 · · · · · · · · · · · · · · · · · · ·    |
| 2.    | 2 浸水想定結果・・・・・・・・・・・・・・・・・・1-56                    |
| 2.    | 3 水害危険区域 · · · · · · · · · · · · · · · · · · ·    |
| 第5章 丿 | 越市の防災対策の基本方針・・・・・・・・・・・・・・・・・ 1-59                |
| 第1節   | - 震災対策の基本方針・・・・・・・・・・・・・・・・・・・・・・・・1-60           |
| 第1    | 震災対策の基本的考え方 · · · · · · · · · · · · · · · · · · · |
| 第 2   | 震災対策の目標・・・・・・・・・・・・・・・・・・・・・・・・1-61               |
| 2.    |                                                   |
| 2.    | 2 本市の応急対策の目標フレーム・・・・・・・・・・・・・・・・・1-61             |
| 第 2 節 | 風水害対策の基本方針・・・・・・・・・・・・・・・・・・・・・・・・1-63            |
| 第1    | 計画の目的・・・・・・・・・・・・・・・・・・・・・・・・1-64                 |
| 第 2   | 計画の目標・・・・・・・・・・・・・・・・・・・・・・・・・・・・・・・1-64          |
| 第3節   | 事故災害対策の基本方針・・・・・・・・・・・・・・・・・・・・・・・・1-65           |
| 第1    | 大規模事故災害の選定・・・・・・・・・・・・・・・・・1-66                   |
| 第2    | 本市に係る事故災害・・・・・・・・・・・・1-67                         |