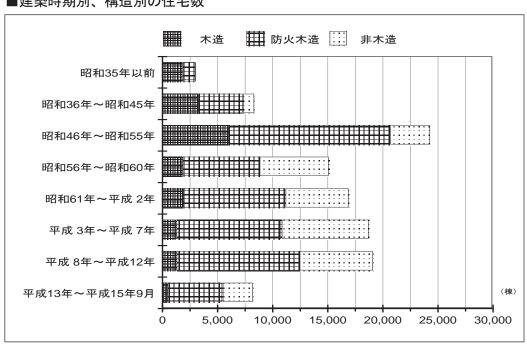

| 第 2   | 地形・地盤・・・・・・・・・・1-28                               |
|-------|---------------------------------------------------|
| 第3    | 活断層 · · · · · · · · · · · · · · · · 1−33          |
| 第4    | 河 川1-34                                           |
| 第 5   | 気 象 1-34                                          |
| 5.    | 1 気温・・・・・・・・・・・・・・・・・・・・・・・1-34                   |
| 5.    | 2 降水量・・・・・・・・・・・・・・・・・・・・・・・1-35                  |
| 第6    | 地震災害履歴 · · · · · · 1-36                           |
| 6.    | 1 埼玉県における災害履歴1-36                                 |
| 6.    | 2 本市における災害履歴1-38                                  |
| 第7    | 風水害履歴 · · · · · · · · 1-39                        |
| 第2節   | 社会環境の特性・・・・・・・・・・・・・・・・・・・・・・・・・1-40              |
| 第1    | 人口1-41                                            |
| 1.    | 1 人口、世帯数の推移・・・・・・・・・・・・・・・・・・・1-41                |
| 1.    | 2 地区別人口、世帯数1-41                                   |
| 1.    | 3 災害時要援護者人口1-42                                   |
| 1.    |                                                   |
| 1.    | 5 PD 1 790                                        |
| 第2    | 建物1-46                                            |
| 第3    | 交 通1-47                                           |
| 3.    | 10.0                                              |
| 3.    | 2 鉄道利用者の状況・・・・・・・・・・・・・・・・・・1-47                  |
| 第4    | 土地利用 · · · · · · · · 1-49                         |
| 4.    |                                                   |
| 4.    | 1 20 20 20 20 20 20 20 20 20 20 20 20 20          |
| 第3節   | 被害想定 · · · · · · · · · 1-51                       |
| 第1    | 地震被害想定 · · · · · · · 1-52                         |
| 1.    | 1 想定地震1-52                                        |
| 1.    | 2 想定結果・・・・・・・・・・・・・・・・・・・・・・1-54                  |
| 第 2   | 風水害被害想定 · · · · · · · · · · · · · · · · · · ·     |
| 2.    | 1 浸水想定河川 · · · · · · · · · · · · · · · · · · ·    |
| 2.    | 2 浸水想定結果・・・・・・・・・・・・・・・・・・1-56                    |
| 2.    | 3 水害危険区域 · · · · · · · · · · · · · · · · · · ·    |
| 第5章 丿 | 越市の防災対策の基本方針・・・・・・・・・・・・・・・・・ 1-59                |
| 第1節   | - 震災対策の基本方針・・・・・・・・・・・・・・・・・・・・・・・・1-60           |
| 第1    | 震災対策の基本的考え方 · · · · · · · · · · · · · · · · · · · |
| 第 2   | 震災対策の目標・・・・・・・・・・・・・・・・・・・・・・・・1-61               |
| 2.    |                                                   |
| 2.    | 2 本市の応急対策の目標フレーム・・・・・・・・・・・・・・・・・1-61             |
| 第 2 節 | 風水害対策の基本方針・・・・・・・・・・・・・・・・・・・・・・・・1-63            |
| 第1    | 計画の目的・・・・・・・・・・・・・・・・・・・・・・・・1-64                 |
| 第 2   | 計画の目標・・・・・・・・・・・・・・・・・・・・・・・・・・・・・・・1-64          |
| 第3節   | 事故災害対策の基本方針・・・・・・・・・・・・・・・・・・・・・・・・1-65           |
| 第1    | 大規模事故災害の選定・・・・・・・・・・・・・・・・・1-66                   |
| 第2    | 本市に係る事故災害・・・・・・・・・・・・1-67                         |