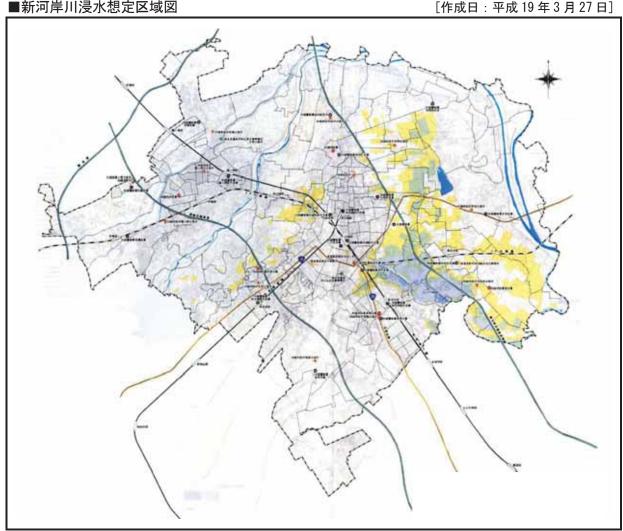

| 第 2   | 地形・地盤・・・・・・・・・・1-28                               |
|-------|---------------------------------------------------|
| 第3    | 活断層 · · · · · · · · · · · · · · · · 1−33          |
| 第4    | 河 川1-34                                           |
| 第 5   | 気 象 1-34                                          |
| 5.    | 1 気温・・・・・・・・・・・・・・・・・・・・・・・1-34                   |
| 5.    | 2 降水量・・・・・・・・・・・・・・・・・・・・・・・1-35                  |
| 第6    | 地震災害履歴 · · · · · · 1-36                           |
| 6.    | 1 埼玉県における災害履歴1-36                                 |
| 6.    | 2 本市における災害履歴1-38                                  |
| 第7    | 風水害履歴 · · · · · · · · 1-39                        |
| 第2節   | 社会環境の特性・・・・・・・・・・・・・・・・・・・・・・・・・1-40              |
| 第1    | 人口1-41                                            |
| 1.    | 1 人口、世帯数の推移・・・・・・・・・・・・・・・・・・・1-41                |
| 1.    | 2 地区別人口、世帯数1-41                                   |
| 1.    | 3 災害時要援護者人口1-42                                   |
| 1.    |                                                   |
| 1.    | 5 PD 1 790                                        |
| 第2    | 建物1-46                                            |
| 第3    | 交 通1-47                                           |
| 3.    | 10.0                                              |
| 3.    | 2 鉄道利用者の状況・・・・・・・・・・・・・・・・・・1-47                  |
| 第4    | 土地利用 · · · · · · · · 1-49                         |
| 4.    |                                                   |
| 4.    | 1 20 20 20 20 20 20 20 20 20 20 20 20 20          |
| 第3節   | 被害想定 · · · · · · · · · 1-51                       |
| 第1    | 地震被害想定 · · · · · · · 1-52                         |
| 1.    | 1 想定地震1-52                                        |
| 1.    | 2 想定結果・・・・・・・・・・・・・・・・・・・・・・1-54                  |
| 第 2   | 風水害被害想定 · · · · · · · · · · · · · · · · · · ·     |
| 2.    | 1 浸水想定河川 · · · · · · · · · · · · · · · · · · ·    |
| 2.    | 2 浸水想定結果・・・・・・・・・・・・・・・・・・1-56                    |
| 2.    | 3 水害危険区域 · · · · · · · · · · · · · · · · · · ·    |
| 第5章 丿 | 越市の防災対策の基本方針・・・・・・・・・・・・・・・・・ 1-59                |
| 第1節   | - 震災対策の基本方針・・・・・・・・・・・・・・・・・・・・・・・・1-60           |
| 第1    | 震災対策の基本的考え方 · · · · · · · · · · · · · · · · · · · |
| 第 2   | 震災対策の目標・・・・・・・・・・・・・・・・・・・・・・・・1-61               |
| 2.    |                                                   |
| 2.    | 2 本市の応急対策の目標フレーム・・・・・・・・・・・・・・・・・1-61             |
| 第 2 節 | 風水害対策の基本方針・・・・・・・・・・・・・・・・・・・・・・・・1-63            |
| 第1    | 計画の目的・・・・・・・・・・・・・・・・・・・・・・・・1-64                 |
| 第 2   | 計画の目標・・・・・・・・・・・・・・・・・・・・・・・・・・・・・・・1-64          |
| 第3節   | 事故災害対策の基本方針・・・・・・・・・・・・・・・・・・・・・・・・1-65           |
| 第1    | 大規模事故災害の選定・・・・・・・・・・・・・・・・・1-66                   |
| 第2    | 本市に係る事故災害・・・・・・・・・・・・1-67                         |